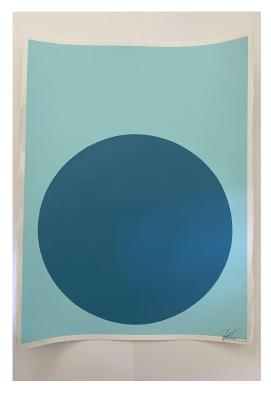

Susan H. Silverman, *Matisse,* acrylic on canvas, 30 x 40 in // WAS \$1,900 / NOW \$1,280

Stephanie Henderson, *Dot*, 2021, acrylic on paper, 30 x 22 in // WAS \$900 / NOW \$720

Jon Cowan, *Radiant Void No. 1*, 2020, watercolor, ink and gouache on paper, 11 x 14 in // WAS 1,700 / NOW 1,360