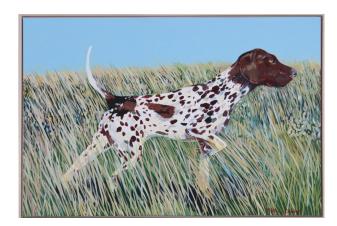

Katherine Dunlap, *Pointing Pointer*, 2020, flashe on birch panel, 36 x 24 in // WAS \$2,600 / NOW \$2,080

Geoffrey Johnson, *Reflection*, 1999, oil, 18 x 24 in // WAS 4,200 / NOW \$3,360

Debbie George, Snowdrops and Transferware, 2021, oil on gessoed board, 10.5 x 10.5 in // WAS 750 / NOW 650