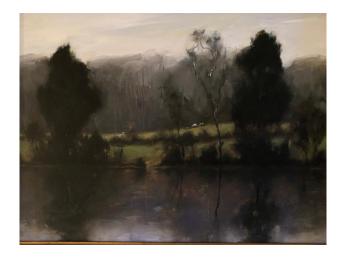

Katherine Dunlap, *Pointing Pointer*, 2020, flashe on birch panel, 36 x 24 in // WAS \$2,600 / NOW \$2,080

Geoffrey Johnson, *Reflection*, 1999, oil, 18 x 24 in // WAS 4,200 / NOW \$3,360

Debbie George, Snowdrops and Transferware, 2021, oil on gessoed board, 10.5 x 10.5 in // WAS 750 / NOW 650