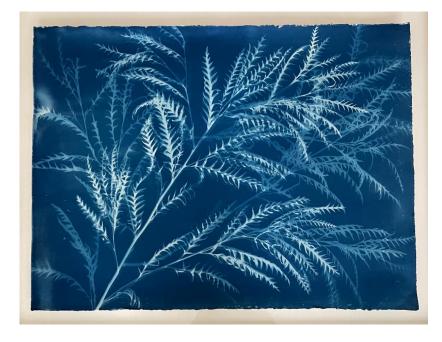

## CLICK HERE TO SEE SALE

Jann Edmondson, Large Fern, cyanotype18 x 24 in.// WAS \$600/ NOW \$480