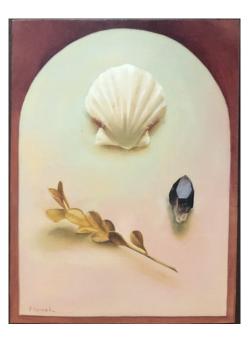

Ida Floreak, Altar/Shell, 2021, oil on board, 8 x 6 in // WAS 860 / NOW 8688

Frankie Gollub, *Visitor*, 2020, oil on masonite panel, 12 x 9 in // WAS \$675 / NOW \$540