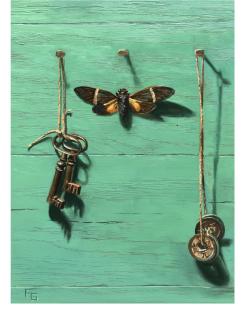

Ida Floreak, Altar/Shell, 2021, oil on board, 8 x 6 in // WAS 860 / NOW 8688

Frankie Gollub, *Visitor*, 2020, oil on masonite panel, 12 x 9 in // WAS \$675 / NOW \$540