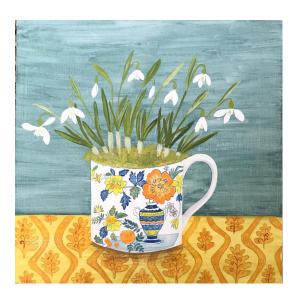

Katherine Dunlap, *Pointing Pointer*, 2020, flashe on birch panel, 36 x 24 in // WAS \$2,600 / NOW \$2,080

Geoffrey Johnson, *Reflection*, 1999, oil, 18 x 24 in // WAS 4,200 / NOW \$3,360

Debbie George, Snowdrops and Transferware, 2021, oil on gessoed board, 10.5 x 10.5 in // WAS 750 / NOW 650