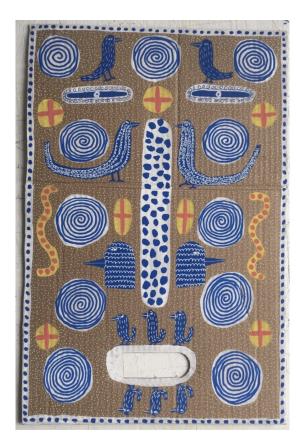

John Mckie, Face with Birds, 2021, gouache and

Mary Singleton, Jazz Afternoon, 2021, acrylic on canvas, 24 x 24 in // WAS \$1,600 / NOW \$1,280

paint pen on recycled cardboard, 18.5 x 12.3 in //WAS \$400 / NOW \$320